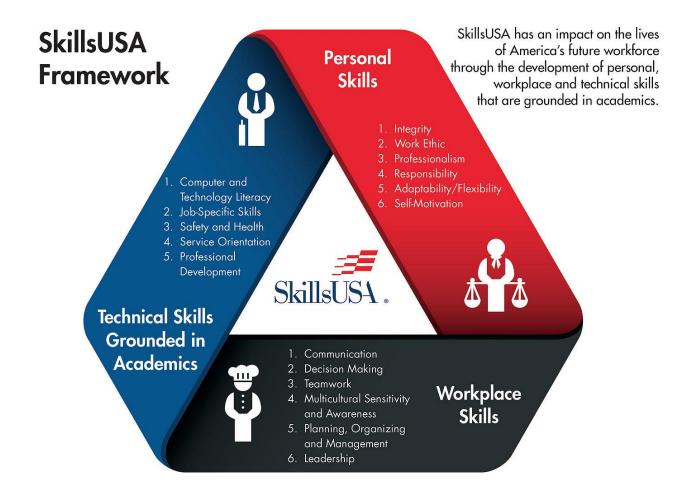

## SkillsUSA Pennsylvania

SkillsUSA is a national student organization that develops employability, participatory and leadership skills to complement the occupational skills developed by students in technical education classrooms or work-based learning sites. SkillsUSA is an integral part of approved technical education occupation programs.